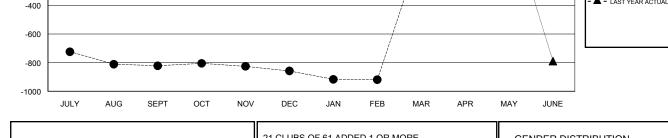

## LOCATION INDIA

| Clubs<br>RESULTS FOR 2014-2015 |   |   |   |    | Members<br>RESULTS FOR 2014-2015 |     |    |     |      |
|--------------------------------|---|---|---|----|----------------------------------|-----|----|-----|------|
|                                |   |   |   |    |                                  |     |    |     |      |
| JULY/AUG/SEPT                  | 1 | 0 | 2 | -2 | JULY/AUG/SEPT                    | 40  | 31 | 853 | -822 |
| OCT/NOV/DEC                    | 1 | 0 | 4 | -4 | OCT/NOV/DEC                      | 60  | 34 | 70  | -36  |
| JAN/FEB/MAR                    | 1 | 0 | 0 | 0  | JAN/FEB/MAR                      | 120 | 6  | 67  | -61  |
| APR/MAY/JUNE                   | 1 | 0 | 0 | 0  | APR/MAY/JUNE                     | -20 | 0  | 0   | 0    |