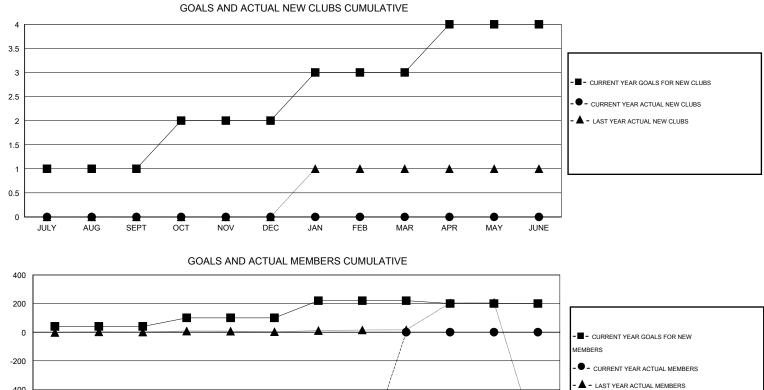

## LOCATION INDIA

| Clubs<br>RESULTS FOR 2014-2015 |   |   |   |    | Members<br>RESULTS FOR 2014-2015 |     |    |     |      |
|--------------------------------|---|---|---|----|----------------------------------|-----|----|-----|------|
|                                |   |   |   |    |                                  |     |    |     |      |
| JULY/AUG/SEPT                  | 1 | 0 | 2 | -2 | JULY/AUG/SEPT                    | 40  | 31 | 853 | -822 |
| OCT/NOV/DEC                    | 1 | 0 | 4 | -4 | OCT/NOV/DEC                      | 60  | 34 | 70  | -36  |
| JAN/FEB/MAR                    | 1 | 0 | 0 | 0  | JAN/FEB/MAR                      | 120 | 6  | 67  | -61  |
| APR/MAY/JUNE                   | 1 | 0 | 0 | 0  | APR/MAY/JUNE                     | -20 | 0  | 0   | 0    |